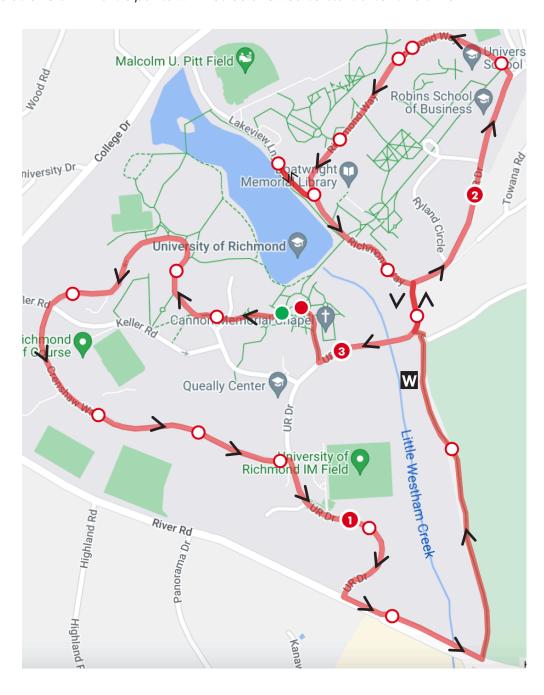

## University of Richmond 2024 Spider Dash 5k Course

This is a new course! The course was changed due to repairs on the Westhampton Lake bridges.

Race Start: 8 a.m.

Waves: 2 waves for runners: 9 min and under, 9 min. +, 1 wave for walkers, followed by strollers

Race start will close at 8:10 a.m. Participants will not be allowed to start after this time.

Course begins on the University Forum and travels up Wilton Way then onto Westhampton Way.

**R** on to Westhampton Way

**Continue** down Crenshaw Way

R onto UR Drive

L onto River Road sidewalk

L onto the EcoCorridor

**WATER STOP** at EcoCorridor and UR Drive

**R** up UR Drive, around the Business School and Law School

Down Richmond Way to Lakeview

R down Lakeview

**L** (hairpin turn) back down Lakeview

**Continue** on Richmond Way

R onto UR Drive

**R** up path next to the Chapel ending on the University Forum.